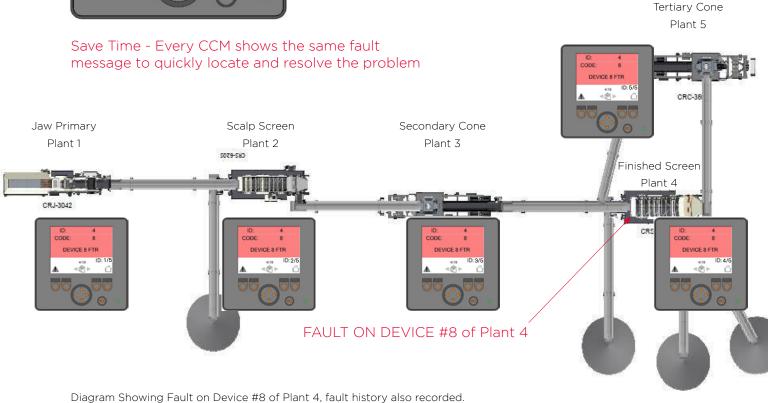

#### Save Hours Troubleshooting

Built in smart diagnosis saves hours trouble shooting electrical faults.

Terex® MPS 10 CCM Control System

#### Safe & Easy to Use

Along with reliability and ease of use CCM gives you the ability of multiplant automation without the expense and complexity of a central control.

- One button control for multiple plants operation
- Example of a 5 plant crushing system
- \*Simply plug each plant together with small 24 volt interlock/control cable.