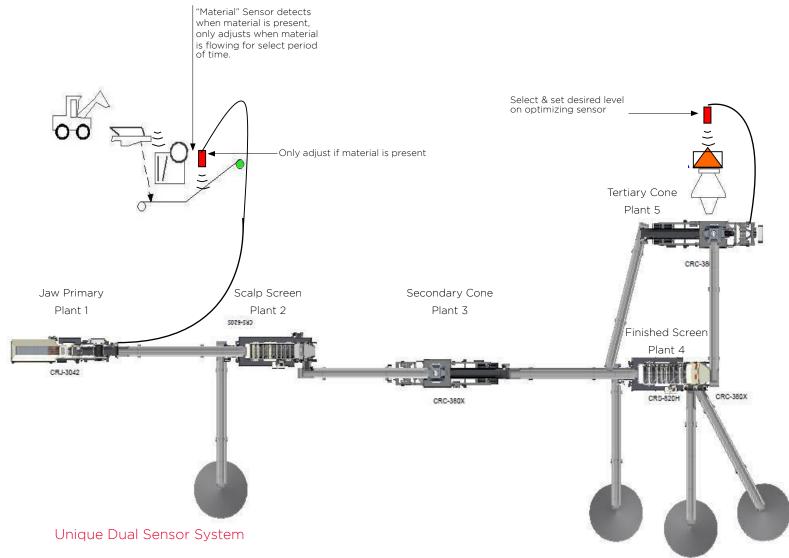

#### Optimization & Monitoring

• Built in optimization capability by just adding sensors

• Adjsut desired feed rate to optimize any crusher in circuit

Sensor Diagram Showing Material Sensor, Variable Speed Feeder

#### Sensor Controlled devices

• Example: Run dust suppression only when material is on belt

Terex® MPS 12 Terex® MPS