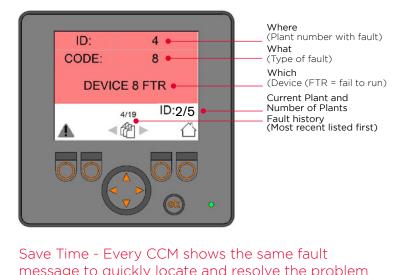

#### Simple Display

- Same components in each panel
- Totally interchangeable
- Simply plug & play

Plant Identification (Plant #1 of 5 in 5 plant system) Terex® MPS
CCM Control System

#### Save Hours Troubleshooting

Built in smart diagnosis saves hours trouble shooting electrical faults.

Terex® MPS 10 CCM Control System