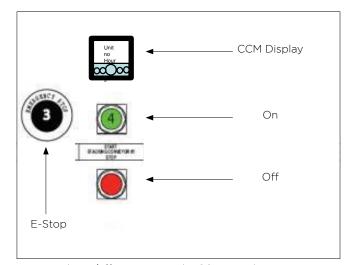

#### Safety Improvement

- Low voltage control
- Auto stop from any CCM panel
- One touch auto off stops all non-crusher motors
- CCM monitor health of all circuits to prevent accidental start.
- Conveyor stop but crusher motors continue to run to allow clearing of material from crushers.

#### Simple Remote Control

 New remote option can control any single plant or run entire system of plants

80