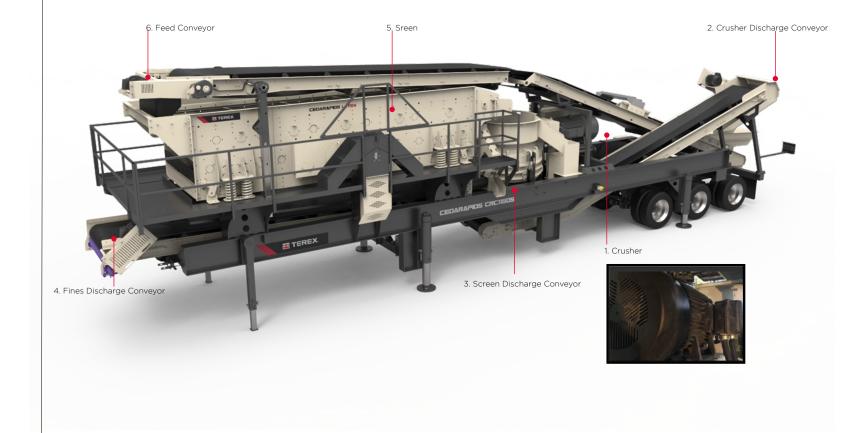

mization built in to maximize production.





Terex® MPS
CCM Control System

O2
Terex® MPS
CCM Control System

## Terex® MPS CCM Control System

## Controls Solutions

#### Unmatched Reliability

- Rugged CCM module sealed against dust, moisture and vibration resistant, eliminates failure prone timers, switches and relays.
- New "Electronic" coils Out-perform older NEMA style contacts



DC Coils



#### "CCM" to Current Conventional Control Panels



• Simple on/off remove simple 'CCM' panel



- Complex Conventional Panel
- Simple on/off buttons simplifies training
- Ensures proper start & stop sequence

#### Minimize Power Demand!

- First Large High Horsepower Crusher Motor(s) start
- Then Rapid start low horsepower motors in proper sequence (allows restart after stall or belt cuts)





03

Terex® MPS O4 CCM Control System

## Terex® MPS CCM Control System

### Controls Solutions

#### Simple Display

- Same components in each panel
- Totally interchangeable
- Simply plug & play





Plant Identification (Plant #1 of 5 in 5 plant system) Terex® MPS
CCM Control System

#### Safe & Easy to Use

Along with reliability and ease of use CCM gives you the ability of multiplant automation without the expense and complexity of a central control.

- One button control for multiple plants operation
- Example of a 5 plant crushing system
- \*Simply plug each plant together with small 24 volt interlock/control cable.





05

Terex® MPS CCM Control System 06

Terex® MPS CCM Control System

# Terex® MPS CCM Control System

## Controls Solutions

#### Safety Improvement

- Low volta