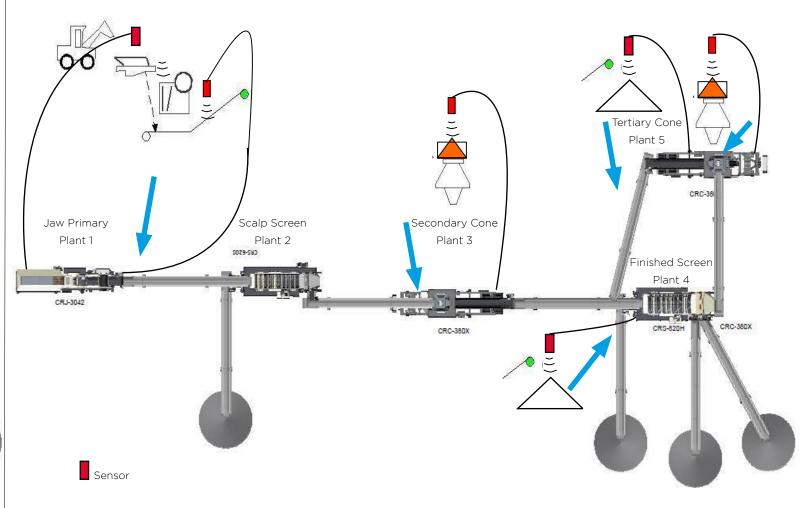

#### Safe & Easy to Use

Along with reliability and ease of use CCM gives you the ability of multiplant automation without the expense and complexity of a central control.

- One button control for multiple plants operation
- Example of a 5 plant crushing system
- \*Simply plug each plant together with small 24 volt interlock/control cable.

05

Terex® MPS CCM Control System 06

Terex® MPS CCM Control System