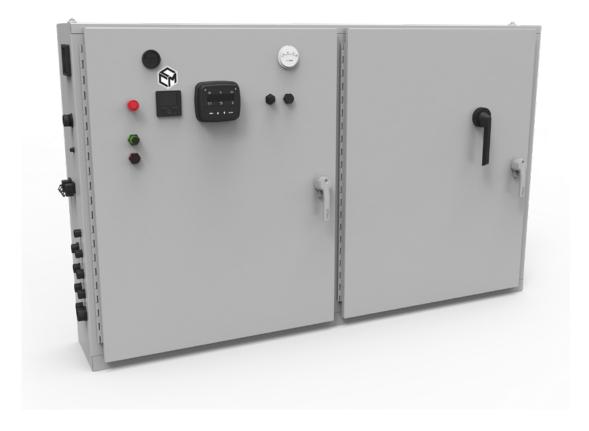

#### Simple Display

- Same components in each panel
- Totally interchangeable
- Simply plug & play

Plant Identification (Plant #1 of 5 in 5 plant system) Terex® MPS
CCM Control System

#### Safe & Easy to Use

Along with reliability and ease of use CCM gives you the ability of multiplant automation without the expense and complexity of a central control.

- One button control for multiple plants operation
- Example of a 5 plant crushing system
- \*Simply plug each plant together with small 24 volt interlock/control cable.