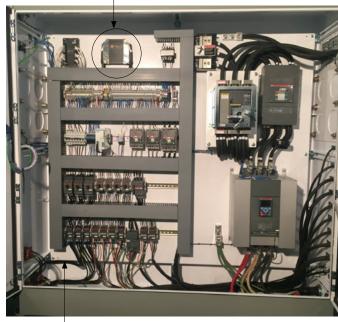

#### Simple Display

- Same components in each panel
- Totally interchangeable
- Simply plug & play

Plant Identification (Plant #1 of 5 in 5 plant system) Terex® MPS
CCM Control System

#### Safe & Easy to Use

Along with reliability and ease of use CCM gives you the ability of multiplant automation without the expense and complexity of a central control.

- One button control for multiple plants operation
- Example of a 5 plant crushing system
- \*Simply plug each plant together with small 24 volt interlock/control cable.