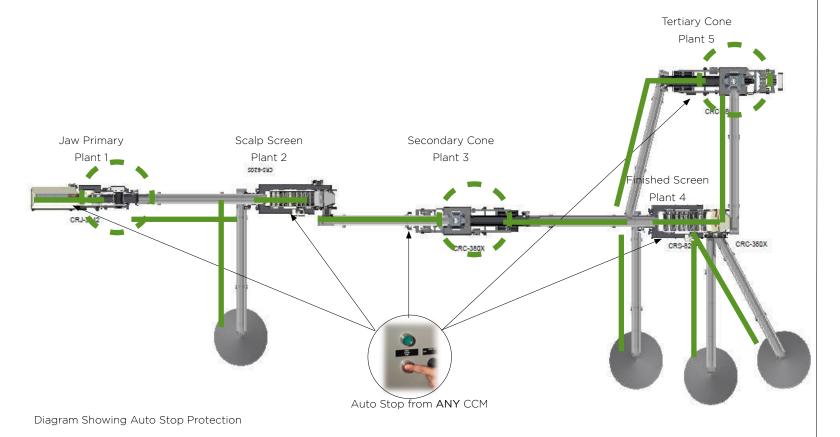

#### Simple Remote Control

 New remote option can control any single plant or run entire system of plants

80