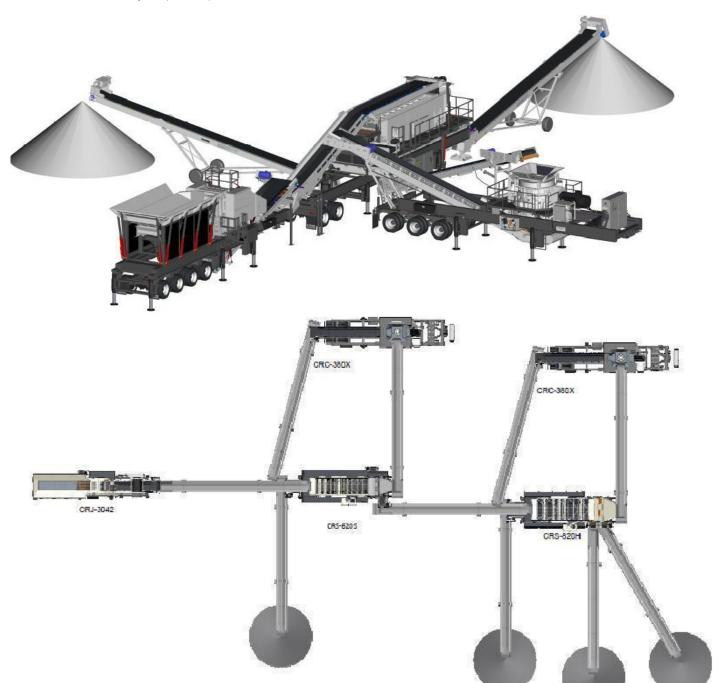

#### Safe & Easy to Use

Along with reliability and ease of use CCM gives you the ability of multiplant automation without the expense and complexity of a central control.

- One button control for multiple plants operation
- Example of a 5 plant crushing system
- \*Simply plug each plant together with small 24 volt interlock/control cable.