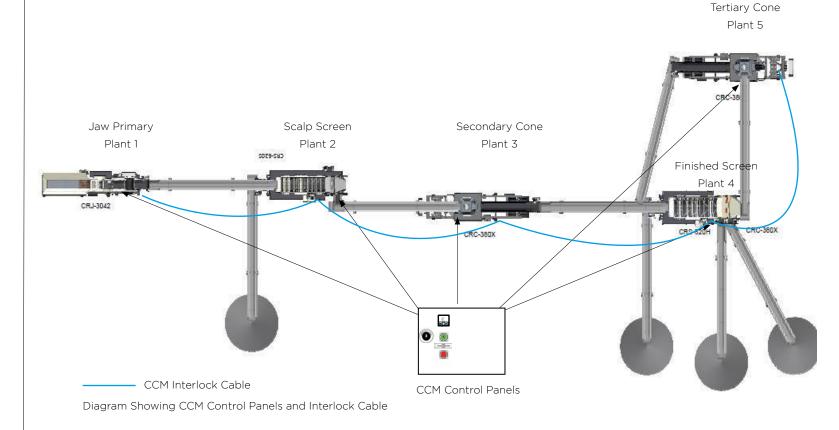

#### Safe & Easy to Use

Along with reliability and ease of use CCM gives you the ability of multiplant automation without the expense and complexity of a central control.

- One button control for multiple plants operation
- Example of a 5 plant crushing system
- \*Simply plug each plant together with small 24 volt interlock/control cable.

05

Terex® MPS CCM Control System 06

Terex® MPS CCM Control System