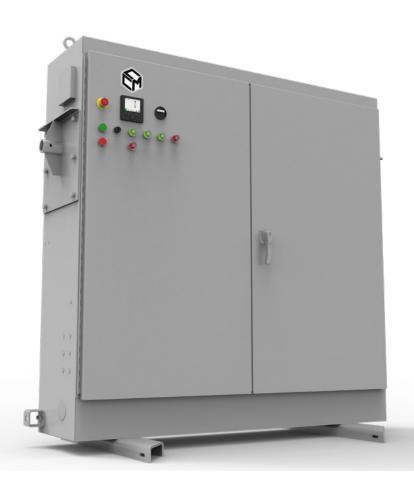

#### Unmatched Reliability

- Rugged CCM module sealed against dust, moisture and vibration resistant, eliminates failure prone timers, switches and relays.
- New "Electronic" coils Out-perform older NEMA style contacts

#### "CCM" to Current Conventional Control Panels

• Simple on/off remove simple 'CCM' panel

- Complex Conventional Panel
- Simple on/off buttons simplifies training
- Ensures proper start & stop sequence

#### Simple Display

- Same components in each panel
- Totally interchangeable
- Simply plug & play

Plant Identification (Plant #1 of 5 in 5 plant system) Terex® MPS
CCM Control System