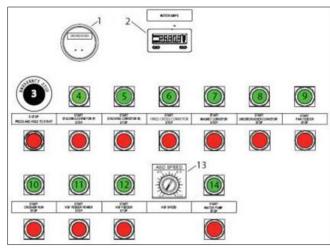

#### No Custom Programming

- Works with Any Combination, Sequence, or Number of plants
- Same CCM for any sequence plant

#### Save Hours Troubleshooting

Built in smart diagnosis saves hours trouble shooting electrical faults.

Terex® MPS 10 CCM Control System

#### Optimization & Monitoring

• Built in optimization capability by just adding sensors

• Adjsut desired feed rate to optimize any crusher in circuit

Sensor Diagram Showing Material Sensor, Variable Speed Feeder