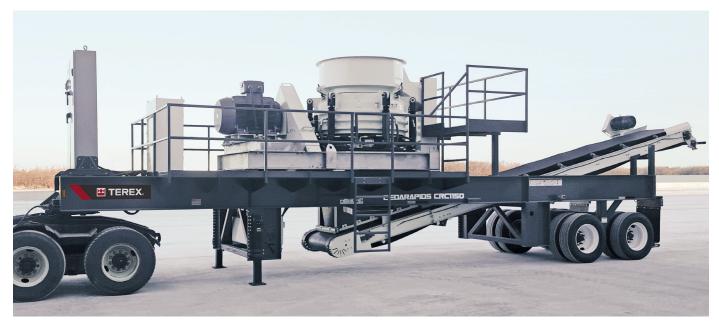

## **CRC1150 PORTABLE CONE PLANT**

## **Features and Benefits**

- ▶ TC1150 cone crusher with high efficiency roller bearing construction
- Single 300 hp (225 kW) crusher motor and drive mounted on a rubber isolated frame
- Automated cone controls
- Oversize quick-release cone feed hopper with gated overflow chute
- Conveniently located grease banks
- Large service platforms around crusher
- Ground access cone lubrication module
- Highly portable tandem axle design
- Efficient, low maintenance electric drive
- Rugged straight-line product conveyor, 42" (1070 mm)
- Metal detector for off-plant feed conveyor