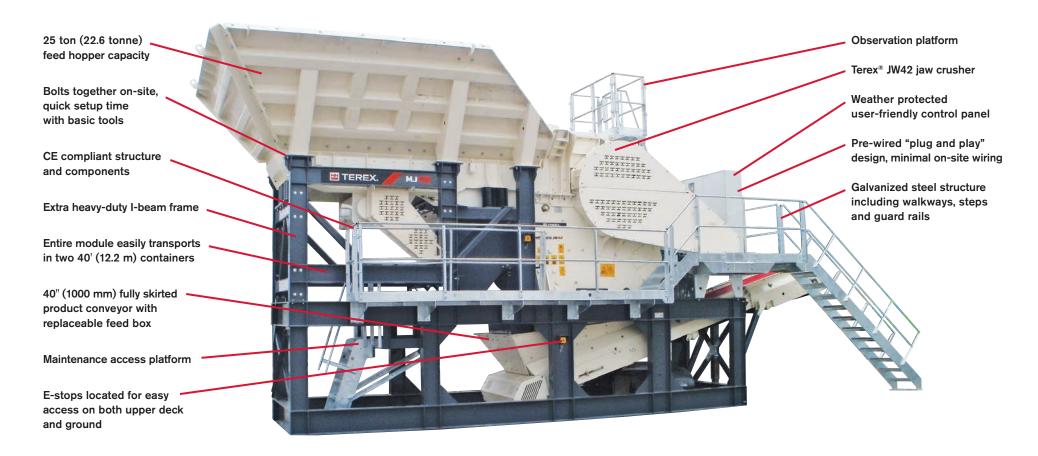

## **MJ42 JAW MODULE FEATURES**



## www.terexmps.com

Effective Date: July 2014. Product specifications and prices are subject to change without notice or obligation. The photographs and/or drawings in this document are for illustrative purposes only. Refer to the appropriate Operator's Manual for instructions on the proper use of this equipment. Failure to follow the appropriate Operator's Manual when using our equipment or to otherwise act irresponsibly may result in serious injury or death. The only warranty applicable to our equipment is the standard written warranty applicable to the particular product and sale and Terex makes no other warranty, express or implied. All rights are reserved. Terex, the Terex Crown design, and Works For You are trademarks of Terex Corporation or its subsidiaries. © 2014 Terex Minerals