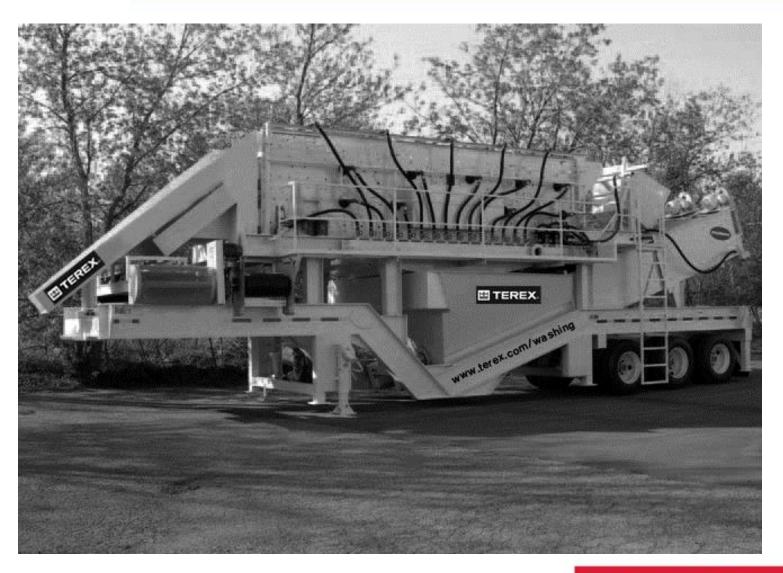

M 206S

## WASHING AS IT SHOULD BE

## FEATURES AND BENEFITS

- 20' x 6' (6m x 1.8m) portable horizontal twin screw wash plant
- 20' x 6' (6m x 1.8m) triple shaft horizontal three deck screen with complete spray system
- Triple axle suspension portable chassis using heavy-duty I-beam construction with four cribbing support legs and two manual landing jacks
- Under-screen fines collection flume with splash-type spray system on all decks, flume and washout
- Heavy duty twin 36" x 25' (0.9m x 7.6m) screws
- Hinged slurry box with spray bar, manifold, valves and hoses
- Heavy duty discharge chute including a top deck over chute with discharge to the front of the plant; middle deck chute discharging to the side and bottom deck chute discharging to a 24" cross conveyor
- Optional 24" cross conveyor is available for the middle deck
- Walkway access around three sides of the screen
- Optional electrical switchgear is available