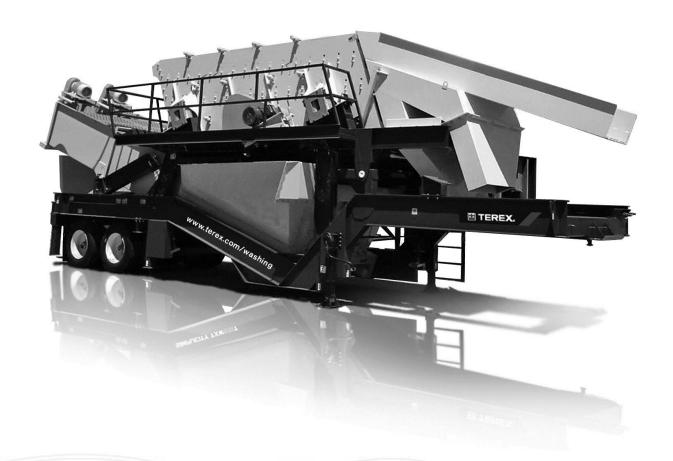

## FEATURES AND BENEFITS

- 6' x 16' (4.9m x 1.8m) Portable Incline Screen with Twin Screw Wash Plant
- 16' x 6' (4.9m x 1.8m) triple deck portable inclined two bearing screen with twin screw wash plant
- Double axle suspension portable chassis using heavy-duty I-beam construction with four cribbing support legs and two manual landing jacks
- Under-screen fines collection flume with water spray system on all screen decks, flume and washout
- Heavy duty twin 36" x 25' (0.9m x 7.6m) screw
- Manifold with valves and hoses
- Heavy duty discharge chute including a top deck over chute with discharge to the front of the plant; middle deck chute discharging to the side and bottom deck chute discharging to the opposite side
- Walkway access around three sides of the screen