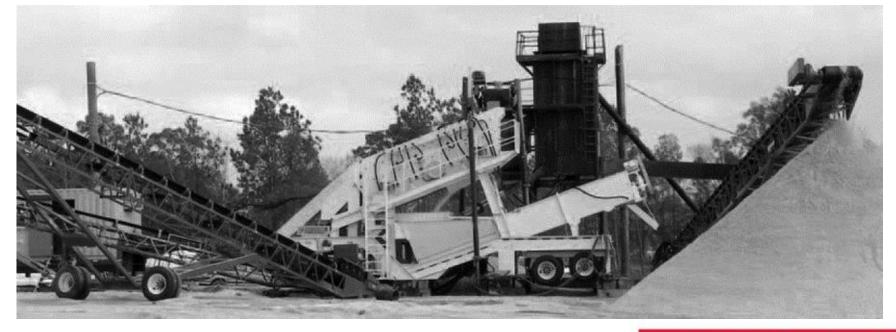

## FEATURES AND BENEFITS

- 6' x 16' (4.9m x 1.8m) Portable Incline Screen with Twin Screw Wash Plant
- 16' x 6' (4.9m x 1.8m) triple deck portable inclined two bearing screen with twin screw wash plant
- Double axle suspension portable chassis using heavy-duty I-beam construction with four cribbing support legs and two manual landing jacks
- Under-screen fines collection flume with water spray system on all screen decks, flume and washout
- Heavy duty twin 36" x 25' (0.9m x 7.6m) screw
- Manifold with valves and hoses
- Heavy duty discharge chute including a top deck over chute with discharge to the front of the plant; middle deck chute discharging to the side and bottom deck chute discharging to the opposite side
- Walkway access around three sides of the screen