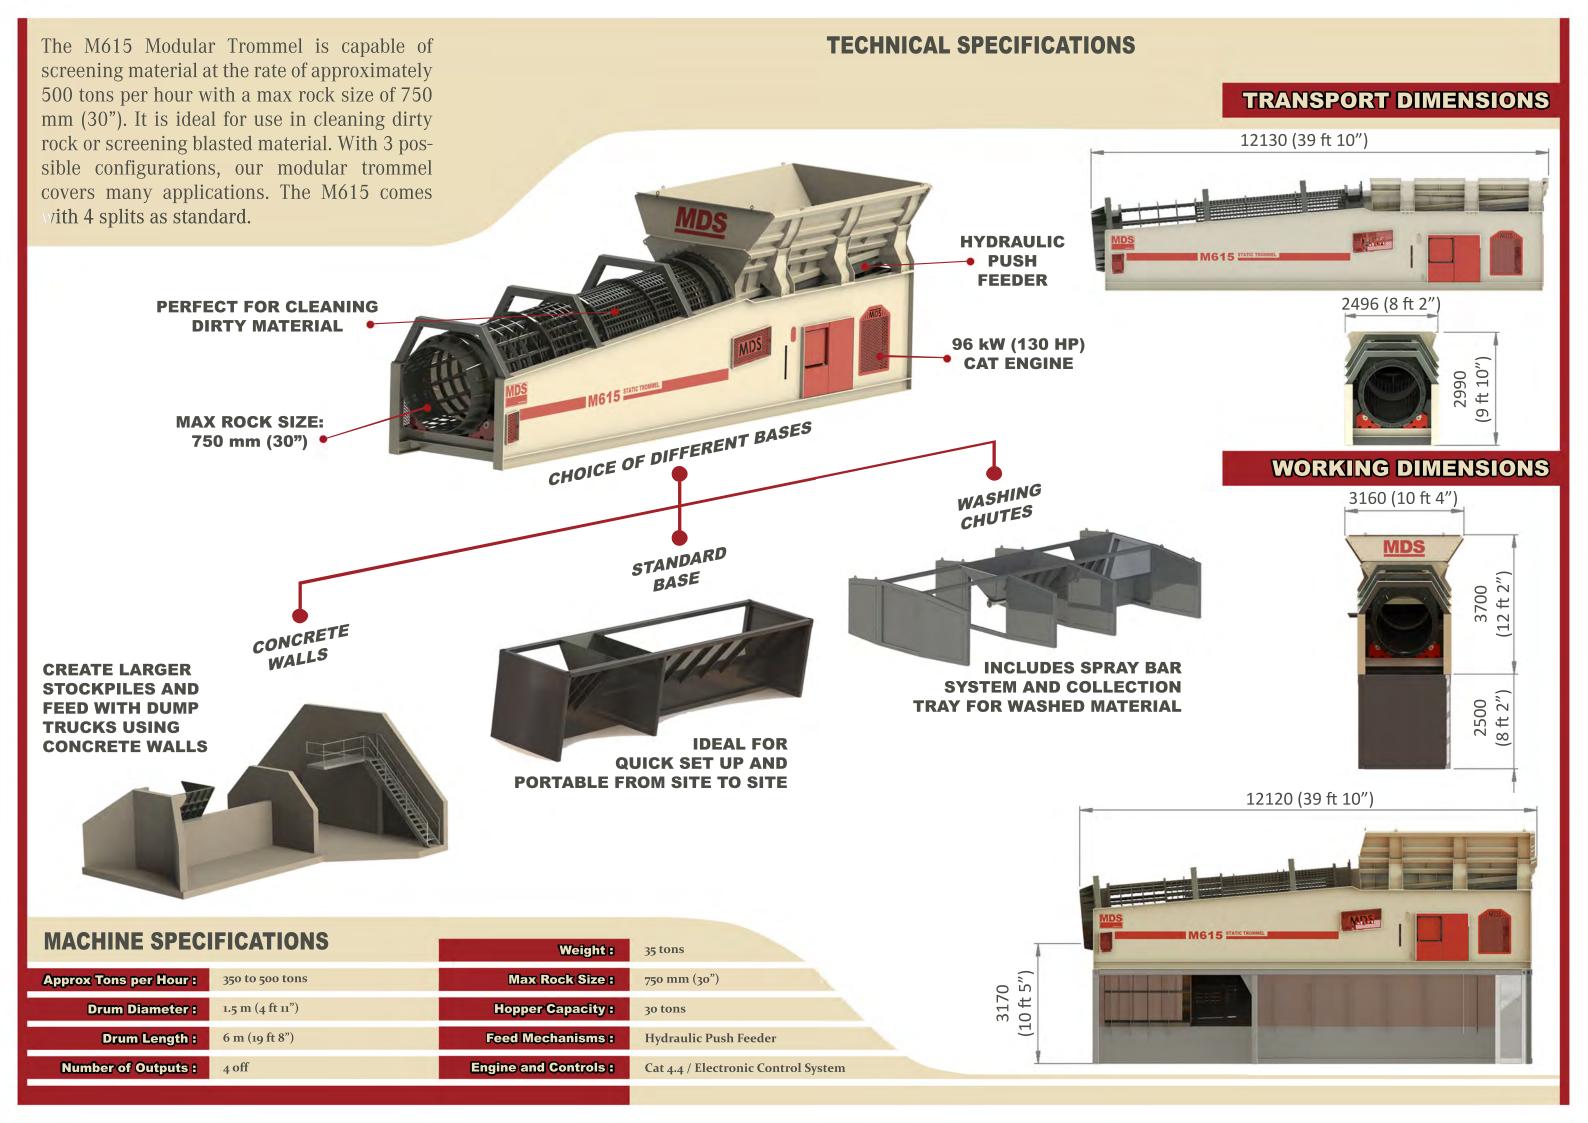

## **MDS TROMMEL RANGE**

| -                               |                                                                                                                            |                                     |                                 |                         |                                        |                    |                             |                                              |
|---------------------------------|----------------------------------------------------------------------------------------------------------------------------|-------------------------------------|---------------------------------|-------------------------|----------------------------------------|--------------------|-----------------------------|----------------------------------------------|
| MODEL                           | Tons<br>per<br>Hour                                                                                                        | Drum<br>Diameter                    | Drum<br>Length                  | Number<br>of<br>Outputs | Screen<br>Openings                     | Hopper<br>Capacity | Feed<br>Mechanism           | Engine<br>and<br>Controls                    |
| MDS M515 TROMMEL                |                                                                                                                            | Mobile track                        | machine for                     | use with pri            |                                        | irty material      | or rip rap                  |                                              |
|                                 | 350 to<br>500 tons                                                                                                         | 1.5 m<br>(4 ft 11")                 | 5 m<br>(16 ft 5")               | 4 off                   | 16 mm to<br>250 mm<br>(0.5" to<br>10") | 30 tons            | Hydraulic<br>Push<br>Feeder | Cat 4.4 /<br>Electronic<br>Control<br>System |
| MDS M615 STATIC TROM            | MEL                                                                                                                        | Semi mobile                         | machine wh                      | nich can be r           | moved from s                           | site to site a     | nd can be lo                | aded by an                                   |
|                                 | 350 to<br>500 tons                                                                                                         | excavator or<br>1.5 m<br>(4 ft 11") | dump truck<br>6 m<br>(19 ft 8") | 4 off                   | 16 mm to<br>500 mm<br>(0.5" to<br>20") | 30 tons            | Hydraulic<br>Push<br>Feeder | Cat 4.4 /<br>Electronic<br>Control<br>System |
| MDS M820 TROMMEL                |                                                                                                                            | A large heat<br>blasted mate        |                                 | ic rock tron            | nmel ideal f                           | or cleaning        | dirty rock or               | screening                                    |
|                                 | 750 tons                                                                                                                   | 2 m<br>(6 ft 7")                    | 8 m<br>(26 ft 3")               | 3 or 4 off              | 16 mm to<br>500 mm<br>(0.5" to<br>20") | 70 tons            | Hydraulic<br>Push<br>Feeder | CAT 6.6 /<br>Electronic<br>Control<br>System |
| MDS M825 TROMMEL                | A super sized heavy duty static trommel for maximum output. It can be set up on concrete walls or a metal chutes structure |                                     |                                 |                         |                                        |                    |                             |                                              |
|                                 | 1000 tons                                                                                                                  | 2.5 m<br>(8 ft 2")                  | 8 m<br>(26 ft 3")               | 3 off                   | 70 mm to<br>500 mm<br>(3" to<br>20")   | 100 tons           | Hydraulic<br>Push<br>Feeder | Cat 6.6 /<br>Electronic<br>Control<br>System |
| MDS M520R TROMMEL               | -                                                                                                                          | A static trom                       | mel ideal fo                    | r compost or            | light recycli                          | ng                 |                             |                                              |
|                                 | 15 tons                                                                                                                    | 2 m<br>(6 ft 7")                    | 5 m<br>(16 ft 5")               | 2 off                   | 5 mm to<br>50 mm<br>(0.2" to<br>2")    | x                  | x                           | 2 off<br>3 kW<br>Motors<br>(4 HP)            |
| MDS M820R TROMMEL               |                                                                                                                            | A tough stat<br>recycling           | ic machine l                    | built for recy          | cling concre                           | te and demo        | lition or any               | heavy duty                                   |
| AT - C                          | 50 tons                                                                                                                    | 2 m<br>(6 ft 7")                    | 8 m<br>(26 ft 3")               | 2 or 3 off              | 10 mm to<br>250 mm<br>(0.4" to<br>10") | x                  | х                           | 2 off<br>15 kW<br>Motors<br>(20 HP)          |
| MDS APRON FEEDERS               |                                                                                                                            | Manufacture                         | d to your req                   | uirements               | 1                                      |                    |                             |                                              |
| QUARRY<br>REDER MINING<br>FEDER |                                                                                                                            |                                     |                                 |                         |                                        |                    |                             |                                              |
|                                 |                                                                                                                            |                                     |                                 |                         |                                        |                    |                             |                                              |