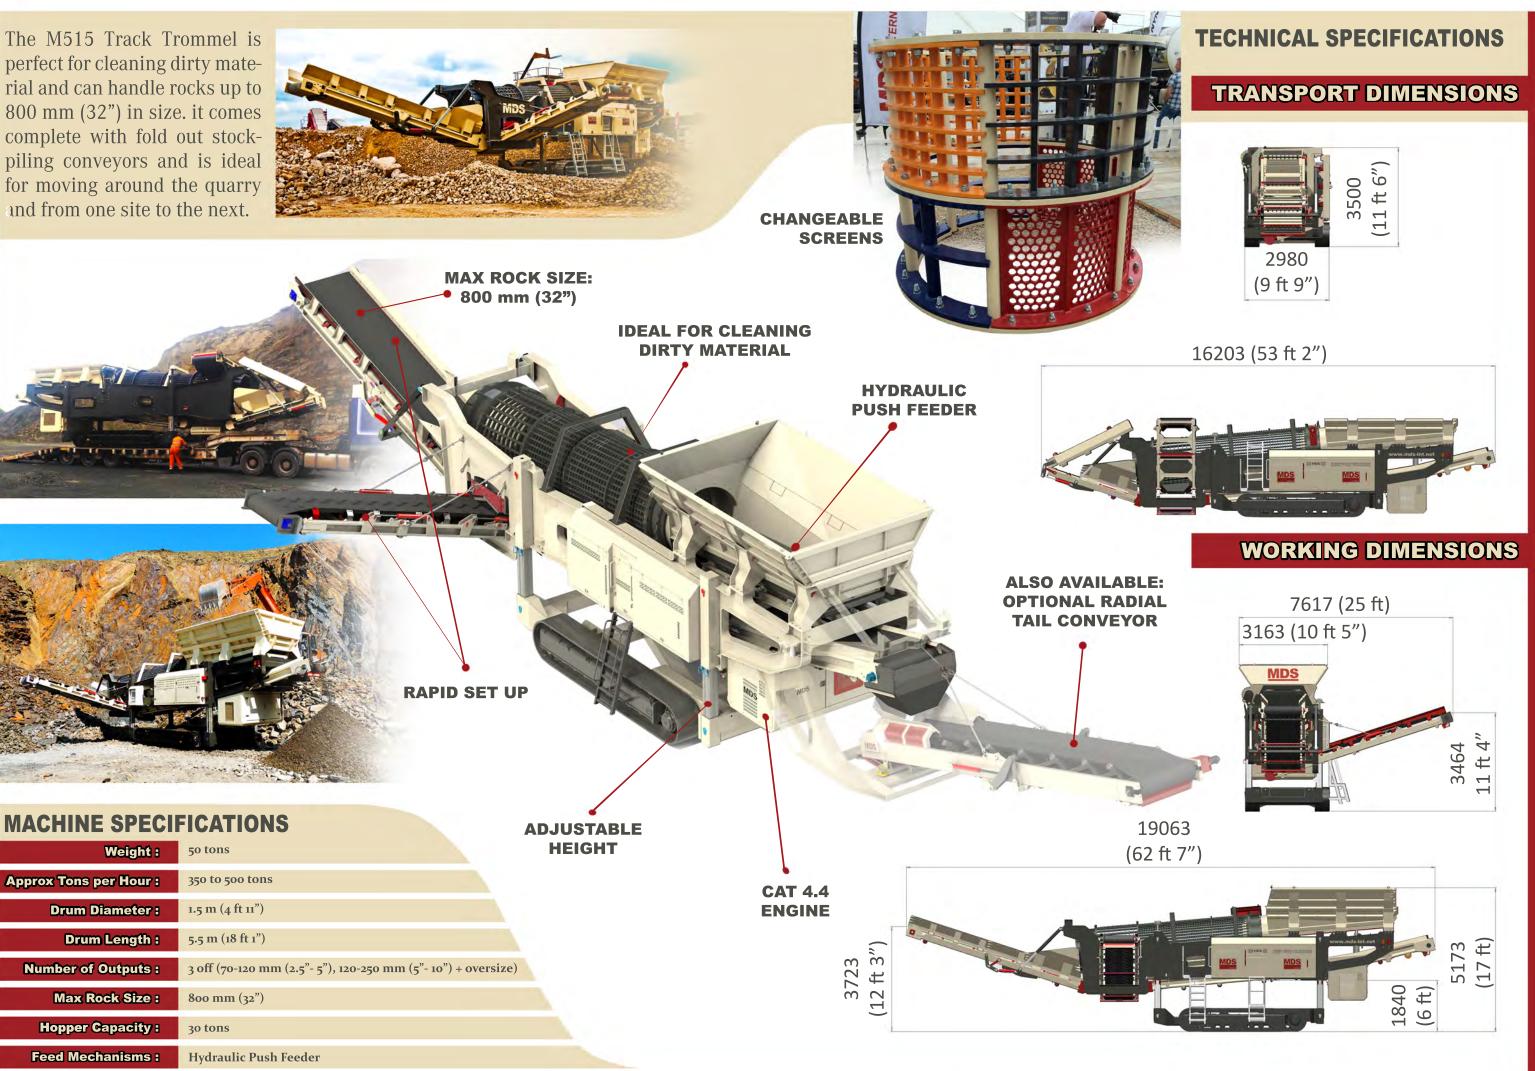

## MDS-INT

Drummond Carrickmacross Co. Monaghan, IRELAND TEL: +353 42 966 7899 EMAIL: info@mds-int.net WEB: www.mds-int.net

The M515 Track Trommel is perfect for cleaning dirty material and can handle rocks up to 800 mm (32") in size. it comes complete with fold out stockpiling conveyors and is ideal for moving around the quarry and from one site to the next.

Engine and Controls :

Cat 4.4 / Electronic Control System

## **MDS TROMMEL RANGE**

| -                               |                                                                                                                            |                                     |                                 |                         |                                        |                    |                             |                                              |
|---------------------------------|----------------------------------------------------------------------------------------------------------------------------|-------------------------------------|---------------------------------|-------------------------|----------------------------------------|--------------------|-----------------------------|----------------------------------------------|
| MODEL                           | Tons<br>per<br>Hour                                                                                                        | Drum<br>Diameter                    | Drum<br>Length                  | Number<br>of<br>Outputs | Screen<br>Openings                     | Hopper<br>Capacity | Feed<br>Mechanism           | Engine<br>and<br>Controls                    |
| MDS M515 TROMMEL                |                                                                                                                            | Mobile track                        | machine for                     | use with pri            |                                        | irty material      | or rip rap                  |                                              |
|                                 | 350 to<br>500 tons                                                                                                         | 1.5 m<br>(4 ft 11")                 | 5 m<br>(16 ft 5")               | 4 off                   | 16 mm to<br>250 mm<br>(0.5" to<br>10") | 30 tons            | Hydraulic<br>Push<br>Feeder | Cat 4.4 /<br>Electronic<br>Control<br>System |
| MDS M615 STATIC TROM            | MEL                                                                                                                        | Semi mobile                         | machine wh                      | nich can be r           | moved from s                           | site to site a     | nd can be lo                | aded by an                                   |
|                                 | 350 to<br>500 tons                                                                                                         | excavator or<br>1.5 m<br>(4 ft 11") | dump truck<br>6 m<br>(19 ft 8") | 4 off                   | 16 mm to<br>500 mm<br>(0.5" to<br>20") | 30 tons            | Hydraulic<br>Push<br>Feeder | Cat 4.4 /<br>Electronic<br>Control<br>System |
| MDS M820 TROMMEL                |                                                                                                                            | A large heat<br>blasted mate        |                                 | ic rock tron            | nmel ideal f                           | or cleaning        | dirty rock or               | screening                                    |
|                                 | 750 tons                                                                                                                   | 2 m<br>(6 ft 7")                    | 8 m<br>(26 ft 3")               | 3 or 4 off              | 16 mm to<br>500 mm<br>(0.5" to<br>20") | 70 tons            | Hydraulic<br>Push<br>Feeder | CAT 6.6 /<br>Electronic<br>Control<br>System |
| MDS M825 TROMMEL                | A super sized heavy duty static trommel for maximum output. It can be set up on concrete walls or a metal chutes structure |                                     |                                 |                         |                                        |                    |                             |                                              |
|                                 | 1000 tons                                                                                                                  | 2.5 m<br>(8 ft 2")                  | 8 m<br>(26 ft 3")               | 3 off                   | 70 mm to<br>500 mm<br>(3" to<br>20")   | 100 tons           | Hydraulic<br>Push<br>Feeder | Cat 6.6 /<br>Electronic<br>Control<br>System |
| MDS M520R TROMMEL               | -                                                                                                                          | A static trom                       | mel ideal fo                    | r compost or            | light recycli                          | ng                 |                             |                                              |
|                                 | 15 tons                                                                                                                    | 2 m<br>(6 ft 7")                    | 5 m<br>(16 ft 5")               | 2 off                   | 5 mm to<br>50 mm<br>(0.2" to<br>2")    | x                  | x                           | 2 off<br>3 kW<br>Motors<br>(4 HP)            |
| MDS M820R TROMMEL               |                                                                                                                            | A tough stat<br>recycling           | ic machine l                    | built for recy          | cling concre                           | te and demo        | lition or any               | heavy duty                                   |
| AT - C                          | 50 tons                                                                                                                    | 2 m<br>(6 ft 7")                    | 8 m<br>(26 ft 3")               | 2 or 3 off              | 10 mm to<br>250 mm<br>(0.4" to<br>10") | x                  | х                           | 2 off<br>15 kW<br>Motors<br>(20 HP)          |
| MDS APRON FEEDERS               |                                                                                                                            | Manufacture                         | d to your req                   | uirements               | 1                                      |                    |                             |                                              |
| QUARRY<br>REDER MINING<br>FEDER |                                                                                                                            |                                     |                                 |                         |                                        |                    |                             |                                              |
|                                 |                                                                                                                            |                                     |                                 |                         |                                        |                    |                             |                                              |