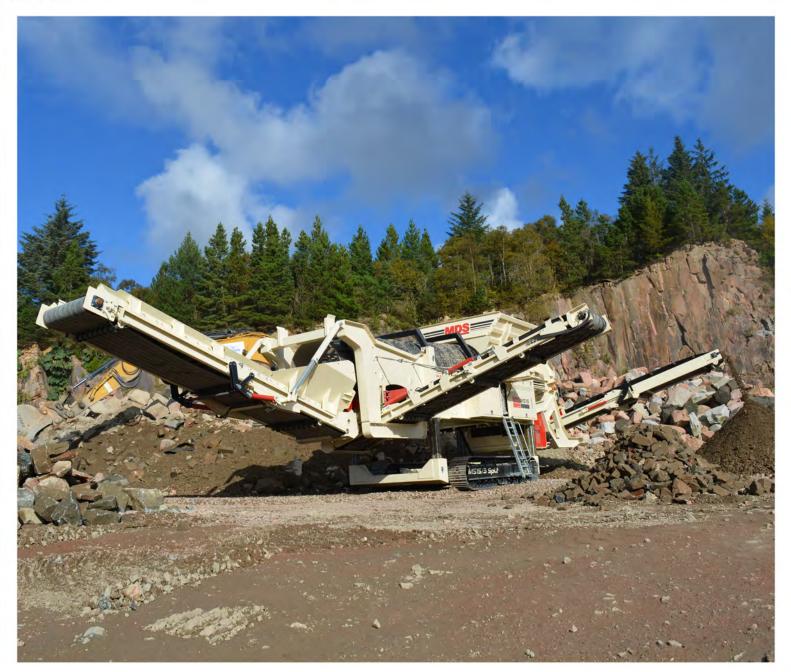

## MDS-INT

Drummond Carrickmacross Co. Monaghan, IRELAND TEL: +353 42 966 7899 EMAIL: info@mds-int.net WEB: www.mds-int.net

The M515 Track Trommel is perfect for cleaning dirty material and can handle rocks up to 800 mm (32") in size. it comes complete with fold out stockpiling conveyors and is ideal for moving around the quarry and from one site to the next.