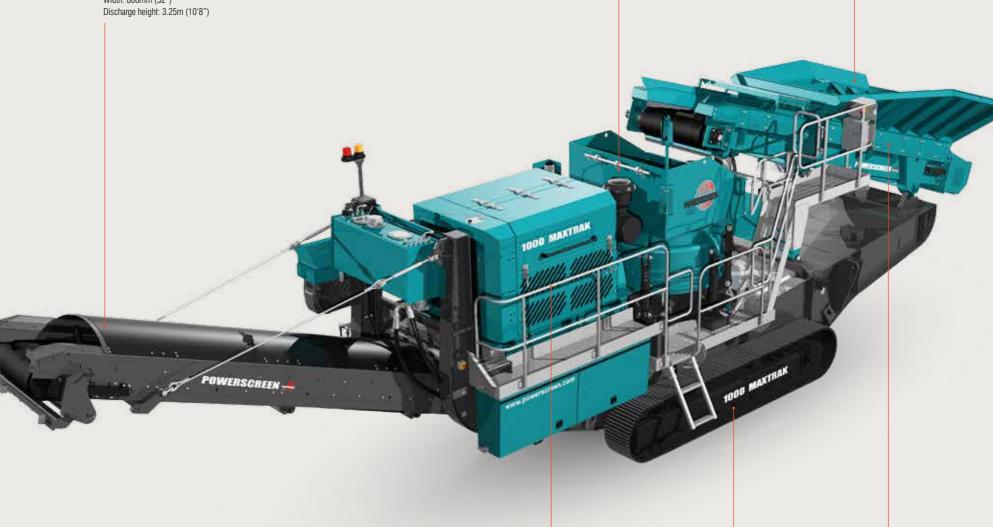

### **Product Conveyor**

Width: 800mm (32")

## 1000 MAXTRAK

| Weight (Est)     | 31,800kg (70,100lbs) |
|------------------|----------------------|
| Transport width  | 2.8m (9'2")          |
| Transport length | 14.5m (47'7")        |
| Transport height | 3.45m (11'4")        |
| Working width    | 2.8m (9'2")          |
| Working length   | 14.5m (47'7")        |
| Working height   | 4.1m (13'5")         |
|                  |                      |

Size (head diameter): 1000mm (39")

Concave standard: Medium coarse

Min CSS: 18mm (0.7")\* Max CSS: 36mm (1.4")\* **Hopper** 

Wear resistant feed hopper

Length: 3.38m (11'1")

Capacity: 4.4m³ (5.8yd³)

Width: 2.5m (8'2")

## Tracks

Width: 400mm (15.7")

Feed Conveyor Width: 1000mm (39") Over and under belt metal detector